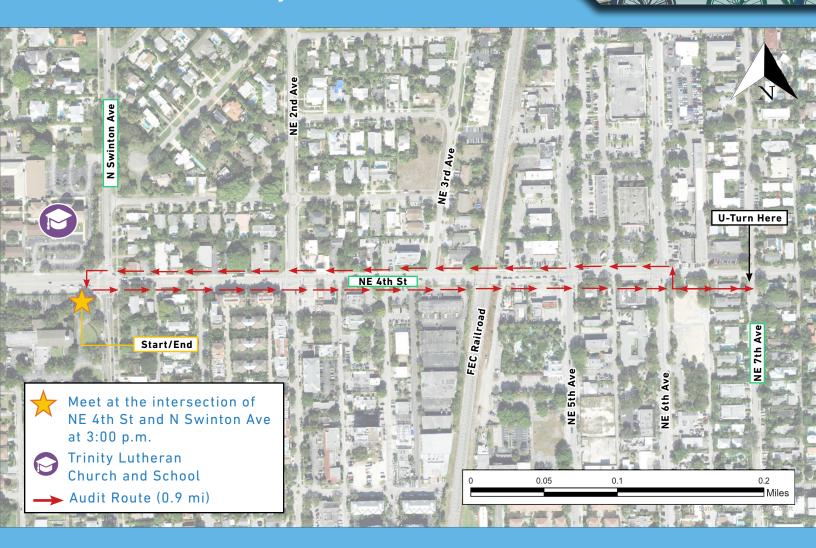

# WALK BIKE SAFETY **AUDIT**

NE 4th St from N Swinton Ave to NE 7th Ave (Delray Beach, FL)

To evaluate the walking and bicycling conditions along NE 4th St from N Swinton Ave to NE 7th Ave. Provide a community perspective and help us identify ways to improve this corridor.

#### WHERE

Intersection of NE 4th St and N Swinton Ave, Delray Beach, FL 33444

## **DETAILS**

Approx. 0.9 miles total Bring water, sunscreen and comfortable shoes